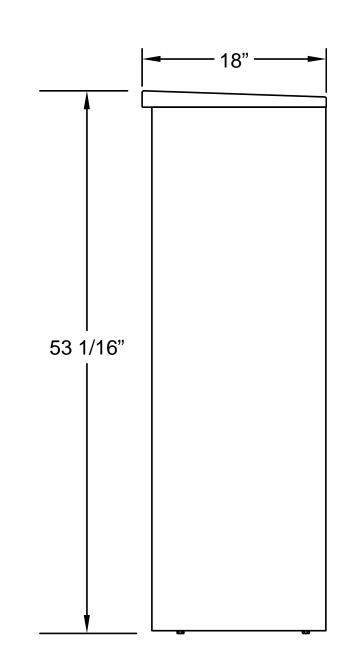

## **Elevation Dimensions**

Overall Width: 1'

**Side View** 

1. Models Used: (1)4CADS-2P-D

2. Installation: depot

4CADS-2P-D

3. 4C Finish: tbd, Depot Color: tbd

4. Locks: Standard