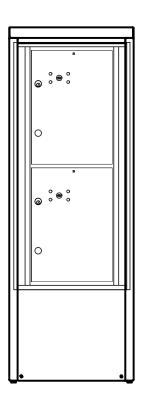

## **Elevation Dimensions**

Overall Width: 1'

**Side View** 

1. Models Used: (1)4CADS-2P-D

2. Installation: depot

4CADS-2P-D

3. 4C Finish: tbd, Depot Color: tbd

4. Locks: Standard

5. Door ld: tbd

6. Matching Standard Attached Trim

## Florence versatile™ 4C Mailbox Suites

Florence 4C mailboxes are USPS approved. Your installation/layout must also meet a 1:5 parcel locker to mailbox ratio and installation requirements (see next page) if serviced by the U.S. Postal Service. Please contact your local Post Office© if you have any compliance questions re: your specific project.

## **4C DOOR SIZES**

**5 High parcel:** 17" H x 12" W

PROJECT NAME: USMS

PROJECT NAME: USMS

PROJECT NAME: USMS

DRAWN BY:

DATE: 12-29-2020

P.O. NO: